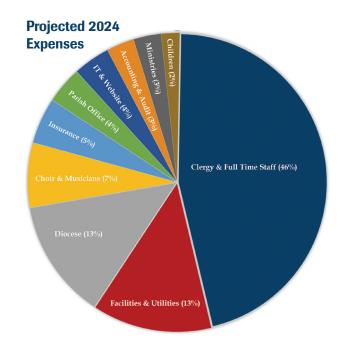

## Yes, I would like to get on board the Soul Train and make a pledge to this year's Stewardship Campaign.

| First Name Last                                                                                                                                                                                                                                            | Name  |                                                                                                            |
|------------------------------------------------------------------------------------------------------------------------------------------------------------------------------------------------------------------------------------------------------------|-------|--------------------------------------------------------